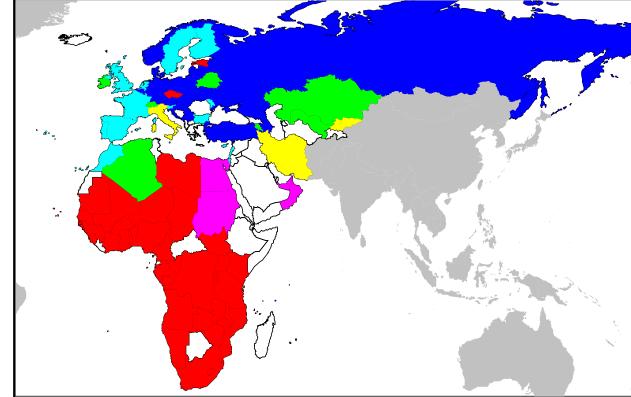

the future
- Required amount of spectrum in the band 470-862 MHz for DTT in the future
- □ Foreseen evolution of broadcasting services

# Proportion of users who receive television by terrestrial broadcasting





#### Required number of multiplexes in the band 470-862 MHz in the future



The National Broadcasting and Telecommunications Commission

|                                  | 0-3 | 4-6 | 7-8 | >8 | To be      |
|----------------------------------|-----|-----|-----|----|------------|
|                                  |     |     |     |    | determined |
| Total administrations considered | 4   | 58  | 11  | 4  | 12         |
| Map colour                       |     |     |     |    |            |



## Required amount of spectrum in the band 470-862 MHz for DTT in the future





### Foreseen evolution of broadcasting service



The National Broadcasting and Telecommunications Commission

- □ High Definition (HD)
- □ Ultra-High Definition (UHD)
- □ 3D television
- □ Non-linear television and multimedia content broadcasting
- □ Time shifted services



The National Broadcasting and Telecommunications Commission

#### Thank you

Spectrum Management Bureau Office of the National Broadcasting and Telecommunications Commission (NBTC) Tel. 0 2271 0151-60 ext. 907, 903, 653, 915 Email: spectrum@nbtc.go.th