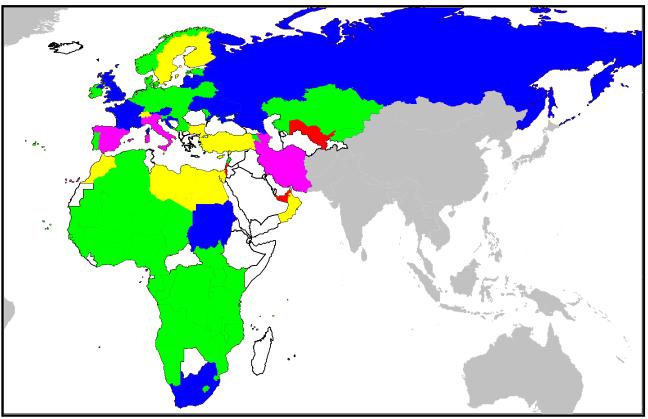

#### Required number of multiplexes in the band 470-862 MHz in the future

The National Broadcasting and Telecommunications Commission

|                                  | 0-3 | 4-6 | 7-8 | >8 | To be      |
|----------------------------------|-----|-----|-----|----|------------|
|                                  |     |     |     |    | determined |
| Total administrations considered | 4   | 58  | 11  | 4  | 12         |
| Map colour                       |     |     |     |    |            |