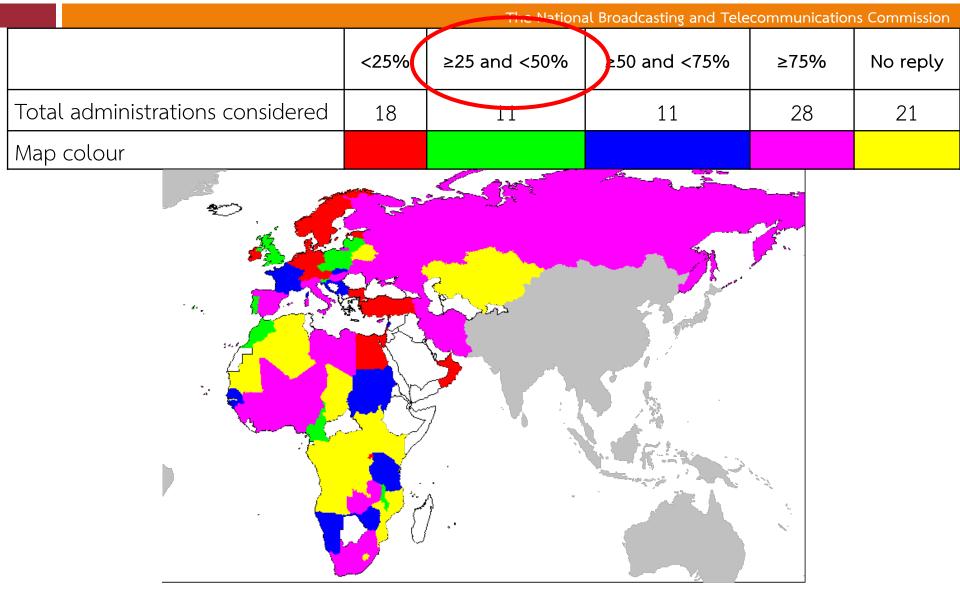

สำนักงานคณะกรรมการกิจการกระจายเสียง กิจการโทรทัศน์ และกิจการโทรคมนาคมแห่งชาติ

The National Broadcasting and Telecommunications Commission

#### SPECTRUM REQUIREMENTS FOR TERRESTRIAL TELEVISION **BROADCASTING IN THE UHF** FREQUENCY BAND IN REGION 1 AND THE ISLAMIC REPUBLIC OF IRAN (Report ITU-R BT.2302)

Spectrum Management Bureau, Office of NBTC

August 2014





The National Broadcasting and Telecommunications Commission

- Proportion of users who receive television by terrestrial broadcasting
- Required number of multiplexes in the band 470-862 MHz in the future
- Required amount of spectrum in the band 470-862 MHz for DTT in the future
- □ Foreseen evolution of broadcasting services

# Proportion of users who receive television by terrestrial broadcasting





#### Required number of multiplexes in the band 470-862 MHz in the future



The National Broadcasting and Telecommunications Commission

|                                  | 0-3 | 4-6 | 7-8 | >8 | To be      |
|----------------------------------|-----|-----|-----|----|------------|
|                                  |     |     |     |    | determined |
| Total administrations considered | 4   | 58  | 11  | 4  | 12         |
| Map colour                       |     |     |     |    |            |



## Required amount of spectrum in the band 470-862 MHz for DTT in the future





### Foreseen evolution of broadcasting service



The National Broadcasting and Telecommunications Commission

- □ High Definition (HD)
- □ Ultra-High Definition (UHD)
- □ 3D television
- □ Non-linear televisio