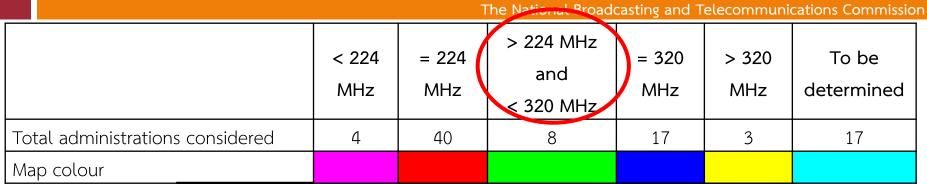

n the future
- Required amount of spectrum in the band 470-862 MHz for DTT in the future
- □ Foreseen evolution of broadcasting services

# Proportion of users who receive television by terrestrial broadcasting





#### Required number of multiplexes in the band 470-862 MHz in the future



The National Broadcasting and Telecommunications Commission

|                                  | 0-3 | 4-6 | 7-8 | >8 | To be      |
|----------------------------------|-----|-----|-----|----|------------|
|                                  |     |     |     |    | determined |
| Total administrations considered | 4   | 58  | 11  | 4  | 12         |
| Map colour                       |     |     |     |    |            |



## Required amount of spectrum in the band 470-862 MHz for DTT in the future





### Foreseen evolution of broadcasting service



The National Broadcasting and Telecommunications Commission

- □ High Definition (HD)
- □ Ultra-High Definition (UHD)
- □ 3D television
- □ Non-linear television and multimedia content broadcasting
- □ Time shifted services



The National Broadcasting and Telecommunications Commission

#### Thank you

Spectrum Management Bureau Office of the National Broadcasting and Telecommunications Commission (NBTC) Tel. 0 2271 0151-60 ext. 907, 903, 653, 915 Email: spectrum@nbtc.go.th